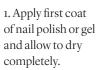

### Application

For best results, Crystal Faerie and Regal Faerie should be applied by a professional nail technician. Crystal Faerie and Regal Faerie were designed for external use on finger and toe nails, and should be applied on top of nail polish, gel or professional glue. Do not use with other types of glue. Exposure to UV rays will not affect Crystal Faerie's or Regal Faerie's shine or durability.

2. One nail at a time, apply second coat of nail polish, gel or professional glue. Hold that finger over a small tray and sprinkle Crystal Faerie or Regal Faerie over the painted, still-wet nail.

3. Gently press and compact the crystals onto the nail and let it dry completely. We recommend using a cosmetic or nail brush to shape the crystals into the