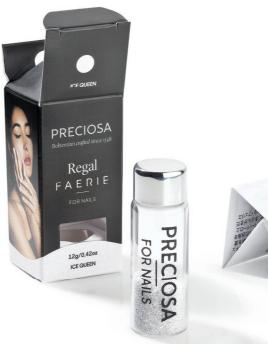

### Direct-To-Consumer Packaging

Our stylish, practical boxes are equipped with a hole for hanging displays and come with a color designation swatch on the lid for easy recognition during drawer or shelf storage. Each package contains an application instruction insert and a clear, branded bottle of Crystal Faerie or Regal Faerie, which have been carefully designed to minimize spillage and loss of stones. The weight that appears on the box indicates the net weight.

Crystal Faerie

5g (0.18oz) or 10g (0.35oz)

Also available for bulk purchase in **100g** bags

Regal Faerie

12g (0.42oz)

Also available for bulk purchase in **120g** bags

S II V B C