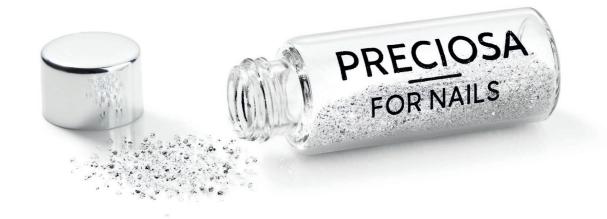

# Crystal Faerie

Preciosa Crystal Faerie is composed of tiny crystal balls and double-cones, each sized, shaped and polished to shimmering perfection. Preciosa double-cones provide the largest surface area and account for the highest composition ratio of similar products for nails, which means that the colors are truer, the shine is brighter, and the overall impact is higher.

### Direct-To-Consumer Packaging

Our stylish, practical boxes are equipped with a hole for hanging displays and come with a color designation swatch on the lid for easy recognition during drawer or shelf storage. Each package contains an application instruction insert and a clear, branded bottle of Crystal Faerie or Regal Faerie, which have been carefully designed to minimize spillage and loss of stones. The weight that appears on the box indicates the net weight.