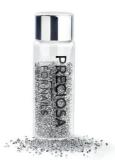

### ICE QUEEN

Cubic Zirconia White

### Packaging and Weight

Regal Faerie ART. 481 11 000\*

| Article Name | Color                | Packaging           |
|--------------|----------------------|---------------------|
|              |                      |                     |
| ICE QUEEN    | Cubic Zirconia White | In bottle 12g       |
| ICE QUEEN    | Cubic Zirconia White | In plastic bag 120g |