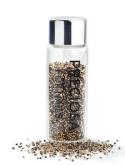

ALL ACCESS PASS Crystal/Crystal Labrador

AFTER HOURS
Jet/Jet Hematite

### Crystal Faerie ART. 481 11 002\*

| Article Name    | Color/Coating Number | Packaging           |
|-----------------|----------------------|---------------------|
|                 |                      |                     |
| UNICORN TEARS   | 00030 20005          | In bottle 10g       |
| UNICORN TEARS   | 00030 20005          | In bottle 5g        |
| UNICORN TEARS   | 00030 20005          | In plastic bag 100g |
| ROSÉ ALL DAY    | 00030 27105          | In bottle 10g       |
| ROSÉ ALL DAY    | 00030 27105          | In bottle 5g        |
| ROSÉ ALL DAY    | 00030 27105          | In plastic bag 100g |
| 24 KARATS       | 00030 26205          | In bottle 10g       |
| 24 KARATS       | 00030 26205          | In bottle 5g        |
| 24 KARATS       | 00030 26205          | In plastic bag 100g |
| ALL ACCESS PASS | 00030 27005          | In bottle 10g       |
| ALL ACCESS PASS | 00030 27005          | In bottle 5g        |
| ALL ACCESS PASS | 00030 27005          | In plastic bag 100g |
| AFTER HOURS     | 23980 27205          | In bottle 10g       |
| AFTER HOURS     | 23980 27205          | In bottle 5g        |
| AFTER HOURS     | 23980 27205          | In plastic bag 100g |