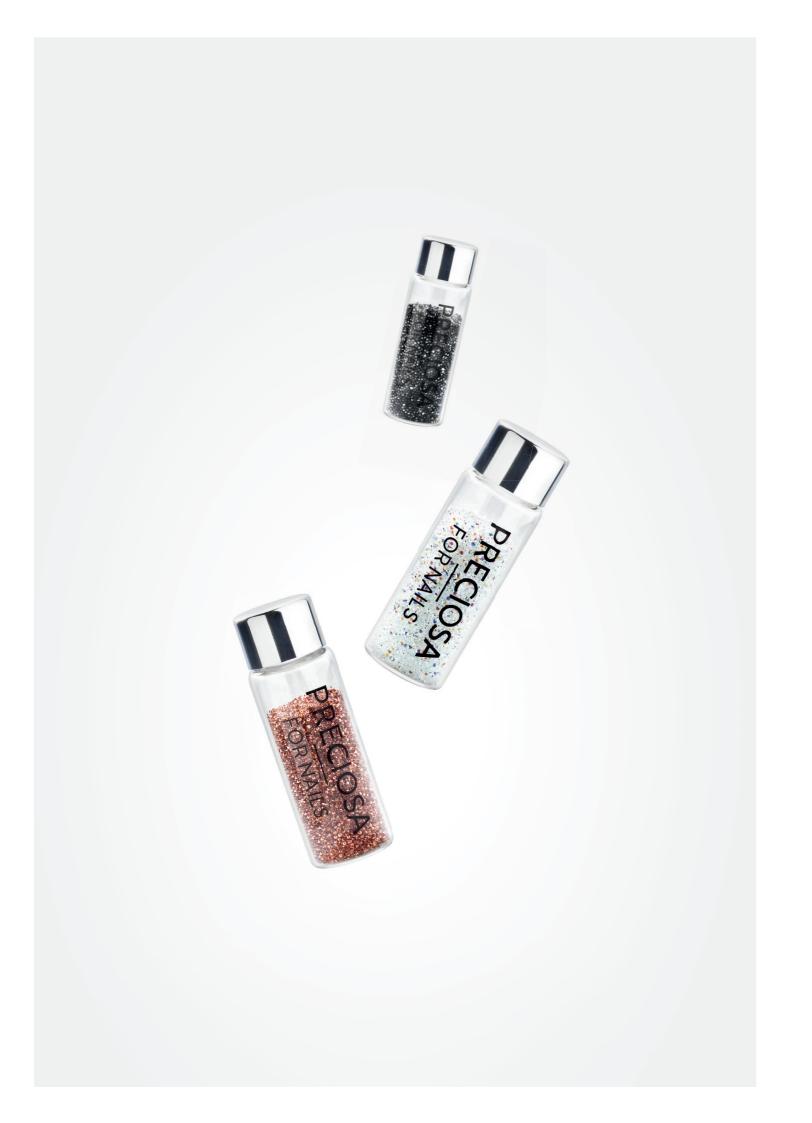

# Crystal Faerie

Preciosa Crystal Faerie is composed of tiny crystal balls and double-cones, each sized, shaped and polished to shimmering perfection. Preciosa double-cones provide the largest surface area and account for the highest composition ratio of similar products for nails, which means that the colors are truer, the shine is brighter, and the overall impact is higher.

### Crystal Faerie ART. 481 11 002\*

| Article Name    | Color/Coating Number | Packaging           |
|-----------------|----------------------|---------------------|
|                 |                      |                     |
| UNICORN TEARS   | 00030 20005          | In bottle 10g       |
| UNICORN TEARS   | 00030 20005          | In bottle 5g        |
| UNICORN TEARS   | 00030 20005          | In plastic bag 100g |
| ROSÉ ALL DAY    | 00030 27105          | In bottle 10g       |
| ROSÉ ALL DAY    | 00030 27105          | In bottle 5g        |
| ROSÉ ALL DAY    | 00030 27105          | In plastic bag 100g |
| 24 KARATS       | 00030 26205          | In bottle 10g       |
| 24 KARATS       | 00030 26205          | In bottle 5g        |
| 24 KARATS       | 00030 26205          | In plastic bag 100g |
| ALL ACCESS PASS | 00030 27005          | In bottle 10g       |
| ALL ACCESS PASS | 00030 27005          | In bottle 5g        |
| ALL ACCESS PASS | 00030 27005          | In plastic bag 100g |
| AFTER HOURS     | 23980 27205          | In bottle 10g       |
| AFTER HOURS     | 23980 27205          | In bottle 5g        |
| AFTER HOURS     | 23980 27205          | In plastic bag 100g |