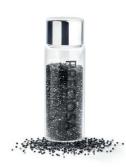

ALL ACCESS PASS Crystal/Crystal Labrador

AFTER HOURS
Jet/Jet Hematite

### Crystal Faerie ART. 481 11 002\*

| Article Name    | Color/Coating Number | Packaging           |
|-----------------|----------------------|---------------------|
|                 |                      |                     |
| UNICORN TEARS   | 00030 20005          | In bottle 10g       |
| UNICORN TEARS   | 00030 20005          | In bottle 5g        |
| UNICORN TEARS   | 00030 20005          | In plastic bag 100g |
| ROSÉ ALL DAY    | 00030 27105          | In bottle 10g       |
| ROSÉ ALL DAY    | 00030 27105          | In bottle 5g        |
| ROSÉ ALL DAY    | 00030 27105          | In plastic bag 100g |
| 24 KARATS       | 00030 26205          | In bottle 10g       |
| 24 KARATS       | 00030 26205          | In bottle 5g        |
| 24 KARATS       | 00030 26205          | In plastic bag 100g |
| ALL ACCESS PASS | 00030 27005          | In bottle 10g       |
| ALL ACCESS PASS | 00030 27005          | In bottle 5g        |
| ALL ACCESS PASS | 00030 27005          | In plastic bag 100g |
| AFTER HOURS     | 23980 27205          | In bottle 10g       |
| AFTER HOURS     | 23980 27205          | In bottle 5g        |
| AFTER HOURS     | 23980 27205          | In plastic bag 100g |